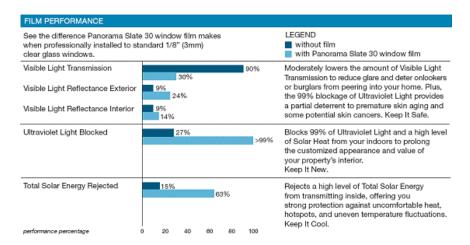

# Slate 30 Window Film

Offers you substantial heat and glare reduction, added privacy, and adequate natural light. This film is lightly tinted, hardly noticeable from inside with a subtle, reflective finish outside.